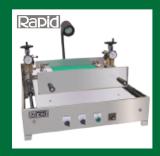

## **Auto-Coating Device**

Auto Coating, an indispensable device for laboratory coating process. For conventional coating process, the inconsistent speed and pressure always causes serious problem regarding uneven coating quality. Auto Coating device is designed to fulfill in every coating necessity with the best reproducibility. Specimen is coated by spreading the coating paste regularly onto the carrying material. Then by simply pressing the button, the coating knife will be guided automatically over the carrying material.

| Specifications | LA-C1                                                                        |
|----------------|------------------------------------------------------------------------------|
| Construction   | High grade stainless steel construction.                                     |
| Coating Speed  | Adjustable                                                                   |
| Coating Knife  | A type and B type                                                            |
| Auto. Stop     | to and fro                                                                   |
| Electricity    | 220 V x single phase                                                         |
| Accuracy       | 0.01 mm ( the coat thickness can be adjusted and read from measuring gauge ) |
| Sample size    | 33 x 43cm                                                                    |

## LA-C1

 Laboratory Auto-coating device can be used in combination with our laboratory Mini